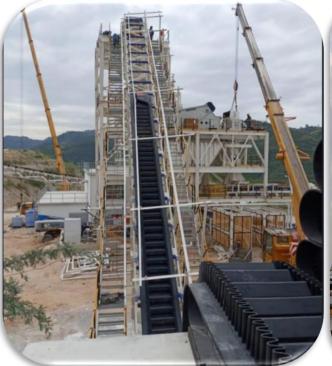

#### **IDWALA PROJECT BACKGROUND**

The scope included the manufacture and erection of the structures i.e. the washer building, sorter building, conveyor structures, piping racks and supports etc., and the mechanical erection and installation of the mechanical equipment which includes the conveyors, chutes, modifications to the existing conveyors, pumping systems, compressed air system, or system, , as well as the free issue items such as the washer with associated high pressure(140 bar) pumping system, sorters, washing screens, compressors, feeders, rinsing, etc.