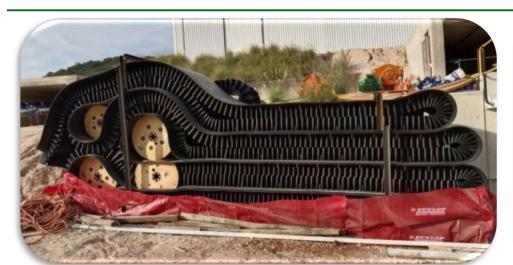

#### **IDWALA PROJECT BACKGROUND**

The scope included the manufacture and erection of the structures i.e. the washer building, sorter building, conveyor structures, piping racks and supports etc., and the mechanical erection and installation of the mechanical equipment which includes the conveyors, chutes, modifications to the existing conveyors, pumping systems, compressed air system, or system, , as well as the free issue items such as the washer with associated high pressure(140 bar) pumping system, sorters, washing screens, compressors, feeders, rinsing, etc.