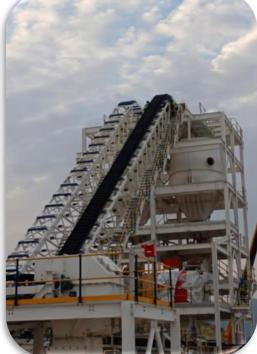

#### **IDWALA PROJECT BACKGROUND**

The scope included the manufacture and erection of the structures i.e. the washer building, sorter building, conveyor structures, piping racks and supports etc., and the mechanical erection and installation of the mechanical equipment which includes the conveyors, chutes, modifications to the existing conveyors, pumping systems, compressed air system, or system, , as well as the free issue items such as the washer with associated high pressure(140 bar) pumping system, sorters, washing screens, compressors, feeders, rinsing, etc.