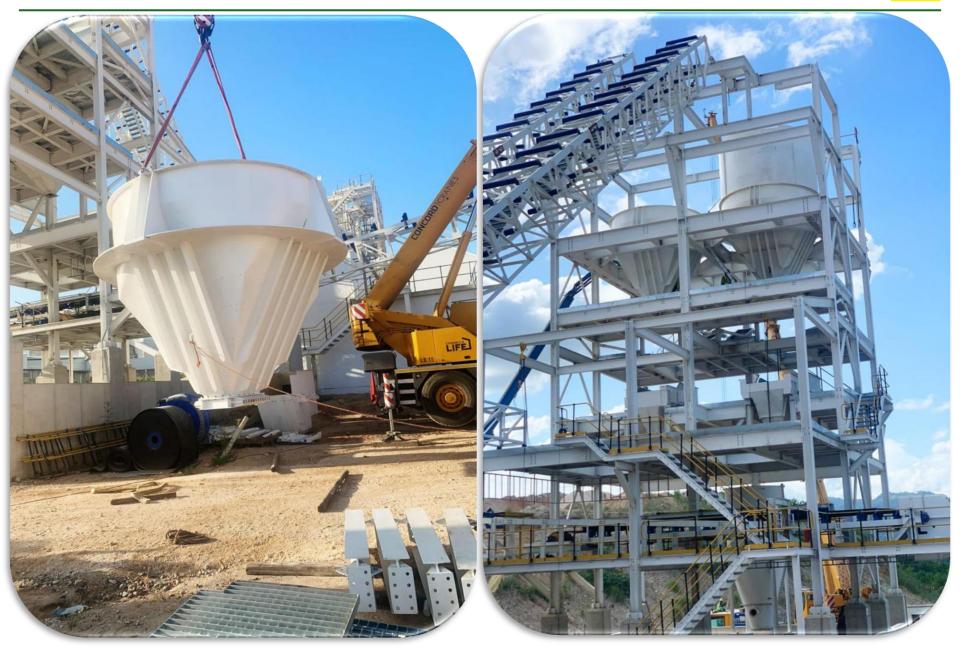

#### **IDWALA PROJECT BACKGROUND**

The scope included the manufacture and erection of the structures i.e. the washer building, sorter building, conveyor structures, piping racks and supports etc., and the mechanical erection and installation of the mechanical equipment which includes the conveyors, chutes, modifications to the existing conveyors, pumping systems, compressed air system, or system, , as well as the free issue items such as the washer with associated high pressure(140 bar) pumping system, sorters, washing screens, compressors, feeders, rinsing, etc.