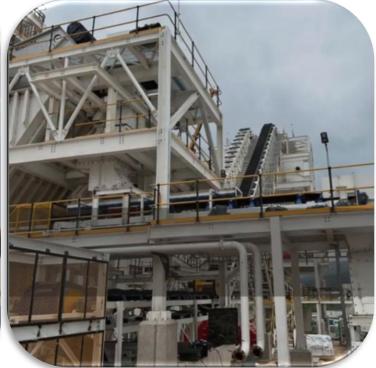

#### **IDWALA PROJECT BACKGROUND**

The scope included the manufacture and erection of the structures i.e. the washer building, sorter building, conveyor structures, piping racks and supports etc., and the mechanical erection and installation of the mechanical equipment which includes the conveyors, chutes, modifications to the existing conveyors, pumping systems, compressed air system, or system, , as well as the free issue items such as the washer with associated high pressure(140 bar) pumping system, sorters, washing screens, compressors, feeders, rinsing, etc.