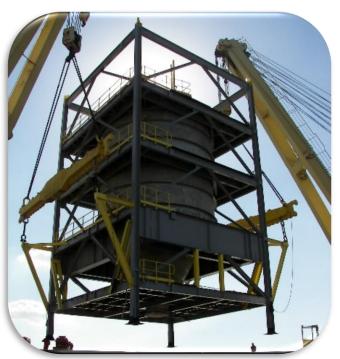

#### **IDWALA PROJECT BACKGROUND**

The scope included the manufacture and erection of the structures i.e. the washer building, sorter building, conveyor structures, piping racks and supports etc., and the mechanical erection and installation of the mechanical equipment which includes the conveyors, chutes, modifications to the existing conveyors, pumping systems, compressed air system, or system, , as well as the free issue items such as the washer with associated high pressure(140 bar) pumping system, sorters, washing screens, compressors, feeders, rinsing, etc.