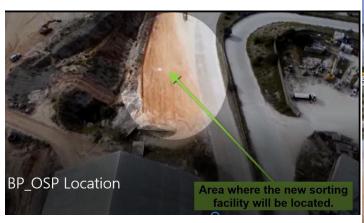

### This Green field project will tie-in to existing process

#### **IDWALA PROJECT BACKGROUND**

The scope included the manufacture and erection of the structures i.e. the washer building, sorter building, conveyor structures, piping racks and supports etc., and the mechanical erection and installation of the mechanical equipment which includes the conveyors, chutes, modifications to the existing conveyors, pumping systems, compressed air system, or system, , as well as the free issue items such as the washer with associated high pressure(140 bar) pumping system, sorters, washing screens, compressors, feeders, rinsing, etc.