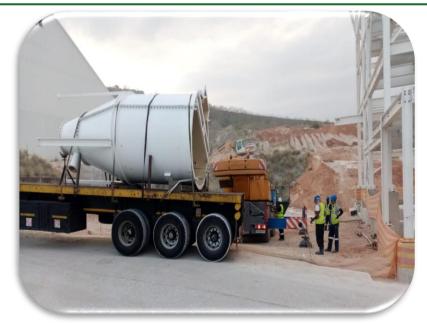

#### **IDWALA PROJECT BACKGROUND**

The scope included the manufacture and erection of the structures i.e. the washer building, sorter building, conveyor structures, piping racks and supports etc., and the mechanical erection and installation of the mechanical equipment which includes the conveyors, chutes, modifications to the existing conveyors, pumping systems, compressed air system, or system, , as well as the free issue items such as the washer with associated high pressure(140 bar) pumping system, sorters, washing screens, compressors, feeders, rinsing, etc.