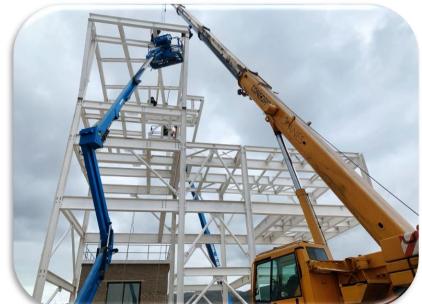

#### **IDWALA PROJECT BACKGROUND**

The scope included the manufacture and erection of the structures i.e. the washer building, sorter building, conveyor structures, piping racks and supports etc., and the mechanical erection and installation of the mechanical equipment which includes the conveyors, chutes, modifications to the existing conveyors, pumping systems, compressed air system, or system, , as well as the free issue items such as the washer with associated high pressure(140 bar) pumping system, sorters, washing screens, compressors, feeders, rinsing, etc.