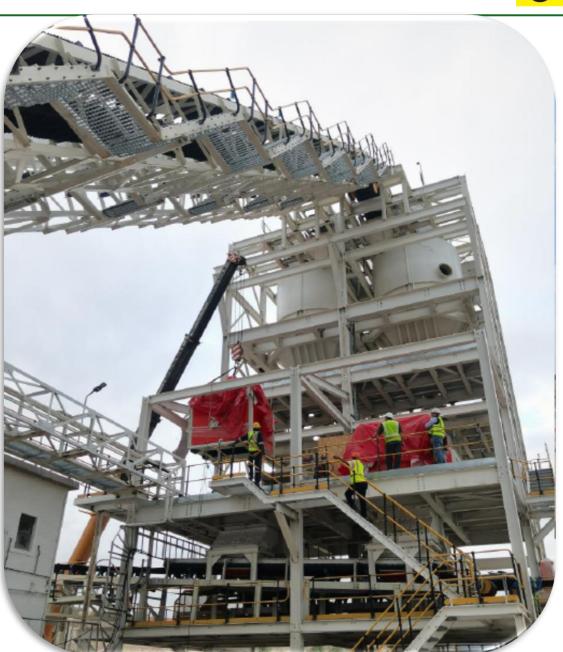

#### **IDWALA PROJECT BACKGROUND**

The scope included the manufacture and erection of the structures i.e. the washer building, sorter building, conveyor structures, piping racks and supports etc., and the mechanical erection and installation of the mechanical equipment which includes the conveyors, chutes, modifications to the existing conveyors, pumping systems, compressed air system, or system, , as well as the free issue items such as the washer with associated high pressure(140 bar) pumping system, sorters, washing screens, compressors, feeders, rinsing, etc.