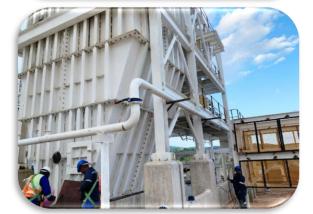

#### **IDWALA PROJECT BACKGROUND**

The scope included the manufacture and erection of the structures i.e. the washer building, sorter building, conveyor structures, piping racks and supports etc., and the mechanical erection and installation of the mechanical equipment which includes the conveyors, chutes, modifications to the existing conveyors, pumping systems, compressed air system, or system, , as well as the free issue items such as the washer with associated high pressure(140 bar) pumping system, sorters, washing screens, compressors, feeders, rinsing, etc.