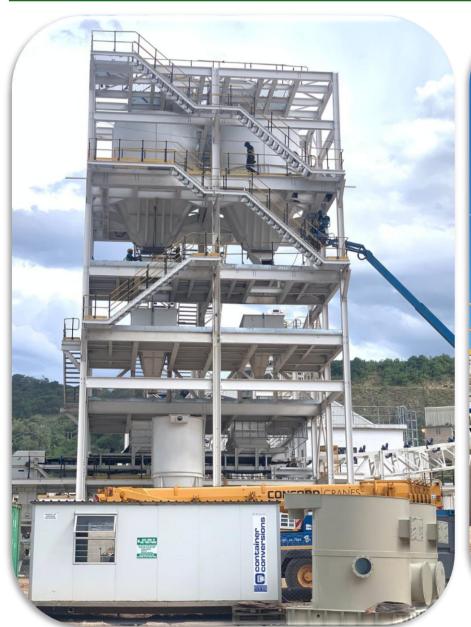

#### **IDWALA PROJECT BACKGROUND**

The scope included the manufacture and erection of the structures i.e. the washer building, sorter building, conveyor structures, piping racks and supports etc., and the mechanical erection and installation of the mechanical equipment which includes the conveyors, chutes, modifications to the existing conveyors, pumping systems, compressed air system, or system, , as well as the free issue items such as the washer with associated high pressure(140 bar) pumping system, sorters, washing screens, compressors, feeders, rinsing, etc.