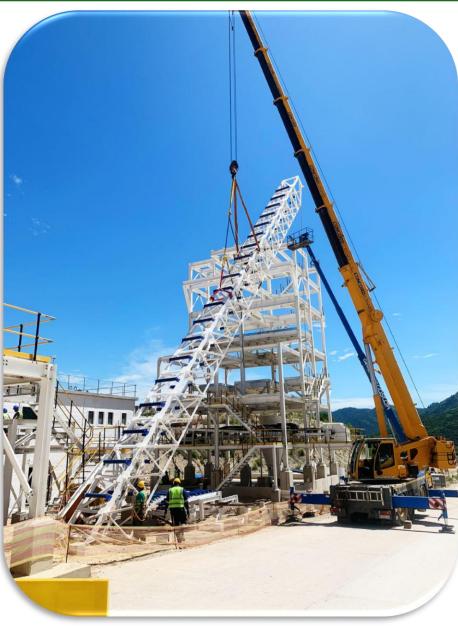

#### **IDWALA PROJECT BACKGROUND**

The scope included the manufacture and erection of the structures i.e. the washer building, sorter building, conveyor structures, piping racks and supports etc., and the mechanical erection and installation of the mechanical equipment which includes the conveyors, chutes, modifications to the existing conveyors, pumping systems, compressed air system, or system, , as well as the free issue items such as the washer with associated high pressure(140 bar) pumping system, sorters, washing screens, compressors, feeders, rinsing, etc.