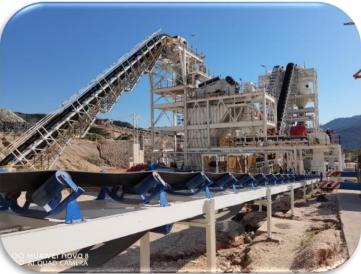

#### **IDWALA PROJECT BACKGROUND**

This granulated material is **processed through a floatation plant** where non carbonates are removed, thereby improving the chemical quality and colour of the product. ..a new development is designed.

#### **IDWALA PROJECT BACKGROUND**

The scope included the manufacture and erection of the structures i.e. the washer building, sorter building, conveyor structures, piping racks and supports etc., and the mechanical erection and installation of the mechanical equipment which includes the conveyors, chutes, modifications to the existing conveyors, pumping systems, compressed air system, or system, , as well as the free issue items such as the washer with associated high pressure(140 bar) pumping system, sorters, washing screens, compressors, feeders, rinsing, etc.