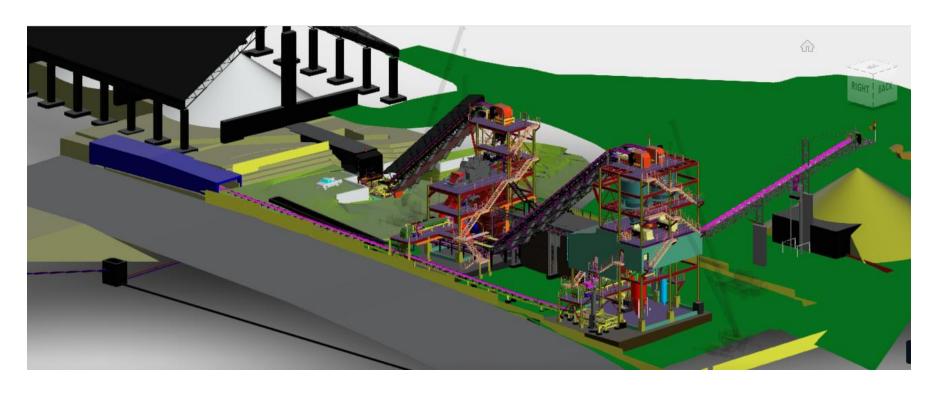

### This Green field project will tie-in to existing process

#### **IDWALA PROJECT BACKGROUND**

The scope included the manufacture and erection of the structures i.e. the washer building, sorter building, conveyor structures, piping racks and supports etc., and the mechanical erection and installation of the mechanical equipment which includes the conveyors, chutes, modifications to the existing conveyors, pumping systems, compressed air system, or system, , as well as the free issue items such as the washer with associated high pressure(140 bar) pumping system, sorters, washing screens, compressors, feeders, rinsing, etc.