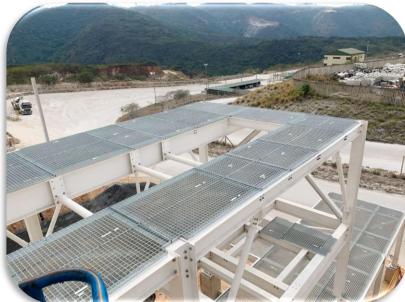

#### **IDWALA PROJECT BACKGROUND**

The scope included the manufacture and erection of the structures i.e. the washer building, sorter building, conveyor structures, piping racks and supports etc., and the mechanical erection and installation of the mechanical equipment which includes the conveyors, chutes, modifications to the existing conveyors, pumping systems, compressed air system, or system, , as well as the free issue items such as the washer with associated high pressure(140 bar) pumping system, sorters, washing screens, compressors, feeders, rinsing, etc.