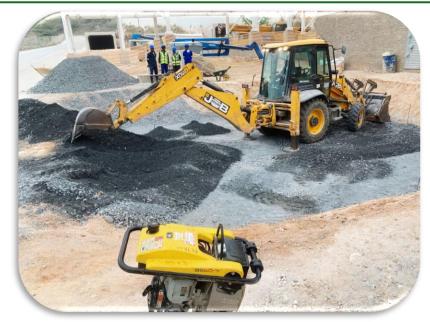

#### **IDWALA PROJECT BACKGROUND**

The scope included the manufacture and erection of the structures i.e. the washer building, sorter building, conveyor structures, piping racks and supports etc., and the mechanical erection and installation of the mechanical equipment which includes the conveyors, chutes, modifications to the existing conveyors, pumping systems, compressed air system, or system, , as well as the free issue items such as the washer with associated high pressure(140 bar) pumping system, sorters, washing screens, compressors, feeders, rinsing, etc.