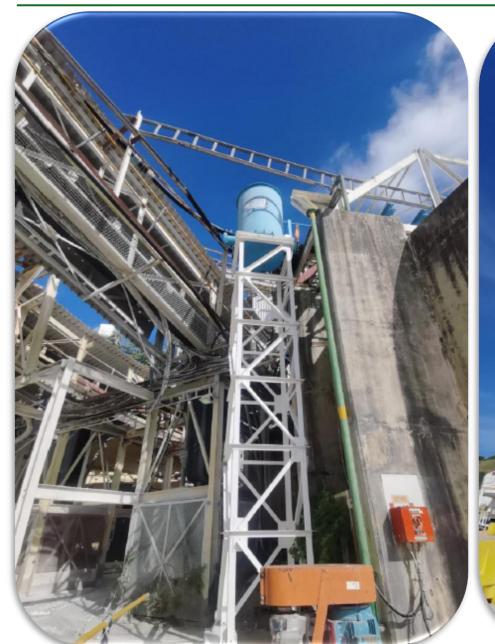

#### **IDWALA PROJECT BACKGROUND**

The scope included the manufacture and erection of the structures i.e. the washer building, sorter building, conveyor structures, piping racks and supports etc., and the mechanical erection and installation of the mechanical equipment which includes the conveyors, chutes, modifications to the existing conveyors, pumping systems, compressed air system, or system, , as well as the free issue items such as the washer with associated high pressure(140 bar) pumping system, sorters, washing screens, compressors, feeders, rinsing, etc.