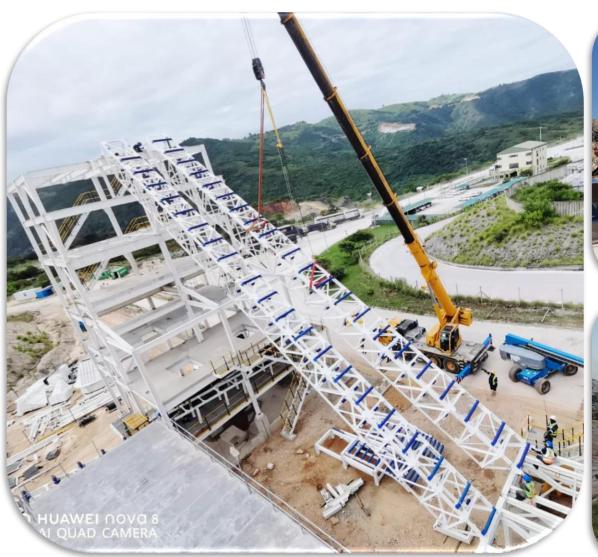

#### **IDWALA PROJECT BACKGROUND**

The scope included the manufacture and erection of the structures i.e. the washer building, sorter building, conveyor structures, piping racks and supports etc., and the mechanical erection and installation of the mechanical equipment which includes the conveyors, chutes, modifications to the existing conveyors, pumping systems, compressed air system, or system, , as well as the free issue items such as the washer with associated high pressure(140 bar) pumping system, sorters, washing screens, compressors, feeders, rinsing, etc.